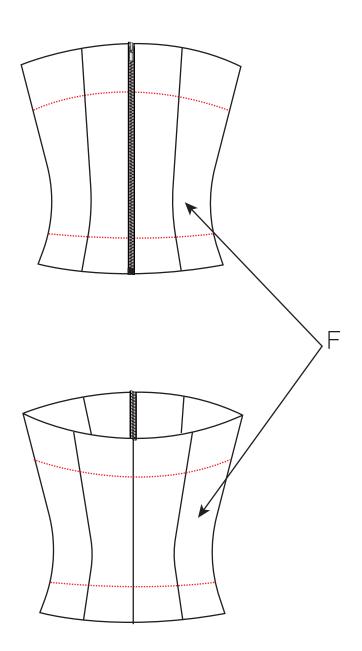

in K with pitch dark

Boning is put in all seams, exept centerback

| Style no.   | 13                                        |
|-------------|-------------------------------------------|
| Designer    | Patricia Burgaya                          |
| Quality     | F: Viscosis 33% Elastane 4% Polyester 63% |
| Quality     | K: Acetate 100%                           |
| Fully lined |                                           |
| in K with   |                                           |