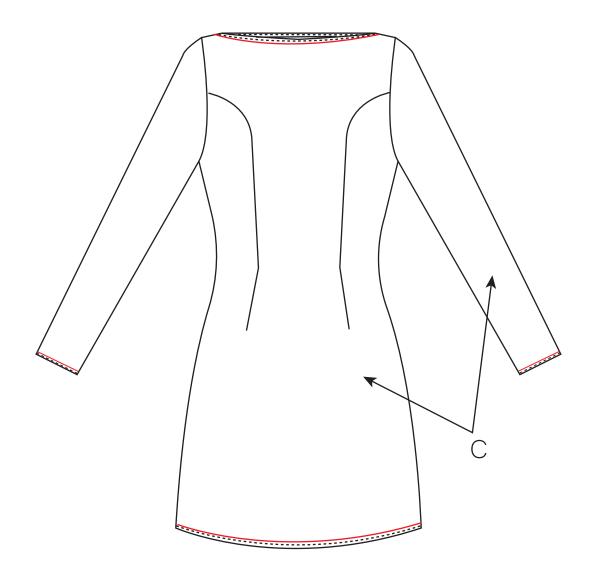

| Style no. | 11                                        |
|-----------|-------------------------------------------|
| Designer  | Patricia Burgaya                          |
| Quality   | H: Polyester 100%                         |
|           | F: Viscosis 33% Elastane 4% Polyester 63% |