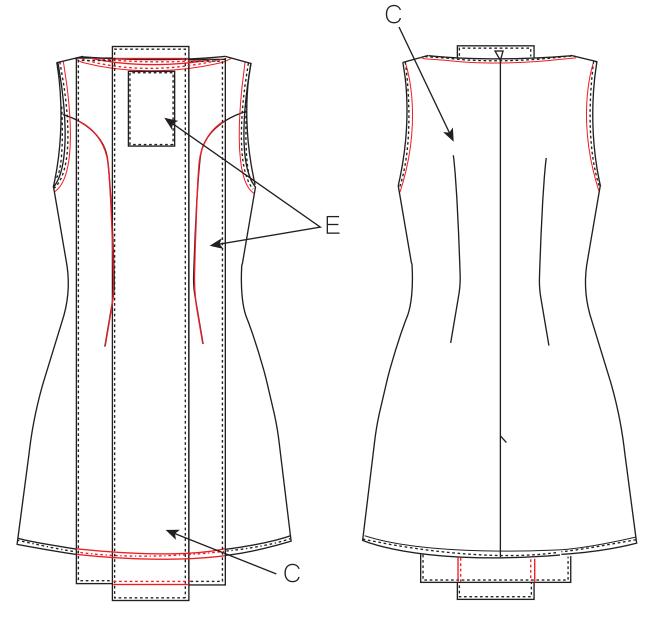

| K: Acetate 100%                           |

Fully lined with K in pitch dark









| Style no. | 18                           |
|-----------|------------------------------|
| Designer  | Patricia Burgaya             |
| Quality   | A: Cotton 50%, Polyester 50% |
|           | K: Acetate 100%              |

with K in

blush shaddow



| Style no. | 19                                                        |
|-----------|-----------------------------------------------------------|
| Designer  | Patricia Burgaya                                          |
| Quality   | C: Wool 100%<br>E; Polyester 63% Viscosis 33% Elastane 4% |
|           | J: Polyester 100%                                         |

On the squares, two layers of fabric is

used with J effect

fusing on one layer.



| Style no. | 20                                        |
|-----------|-------------------------------------------|
| Designer  | Patricia Burgaya                          |
| Quality   | C: Wool 100%                              |
|           | F: Viscosis 33% Elastane 4% Polyester 63% |
|           | K: Acetate 100%                           |



Knob, with elastic wrapping around from underneath





| Style no. | 21                                                                          |
|-----------|-----------------------------------------------------------------------------|
| Designer  | Patricia Burgaya                                                            |
| Quality   | D: Polyester 50%, Cotton 50%<br>F: Viscosis 33%, Elastane 4%, Polyester 63% |



| Style no. | 21