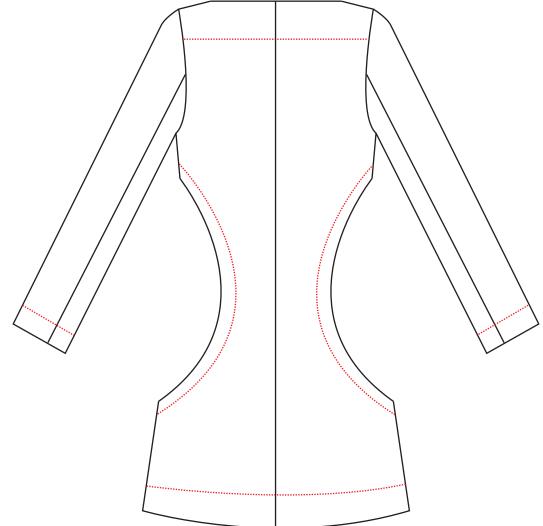

with K in

pink paradise

| Style no. | 24                          |
|-----------|-----------------------------|
| Designer  | Patricia Burgaya            |
| Quality   | D:Polyester 50%, Cotton 50% |

| Style no. | 26                           |
|-----------|------------------------------|
| Designer  | Patricia Burgaya             |
| Quality   | D: Polyester 50%, Cotton 50% |
| Quality   | K: Acetate 100%              |