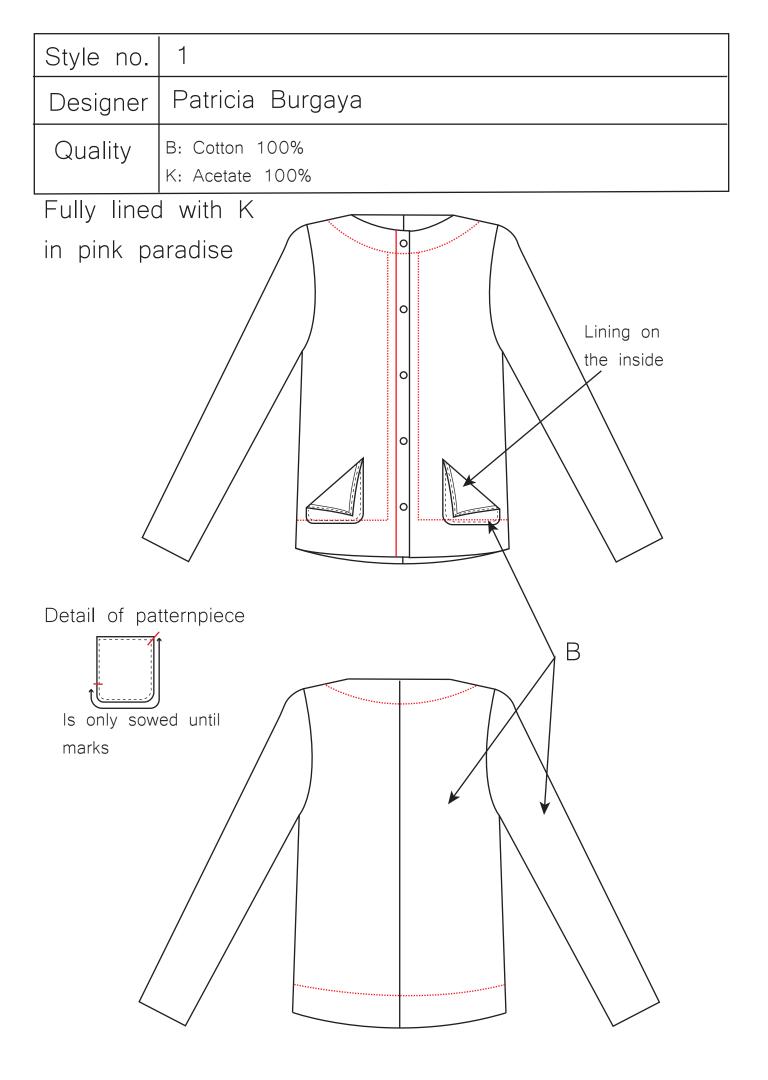

## SS '18 collection

Xiclet Patricia Burgaya Madsen Teknisk portfolie

Sungaya

| Style no. | 2                                                                         |
|-----------|---------------------------------------------------------------------------|
| Designer  | Patricia Burgaya                                                          |
| Quality   | B:Cotton 100%                                                             |
|           | D: Polyester 50%, Cotton 50%<br>E: Polyester 63% Viscosis 33% Elastane 4% |