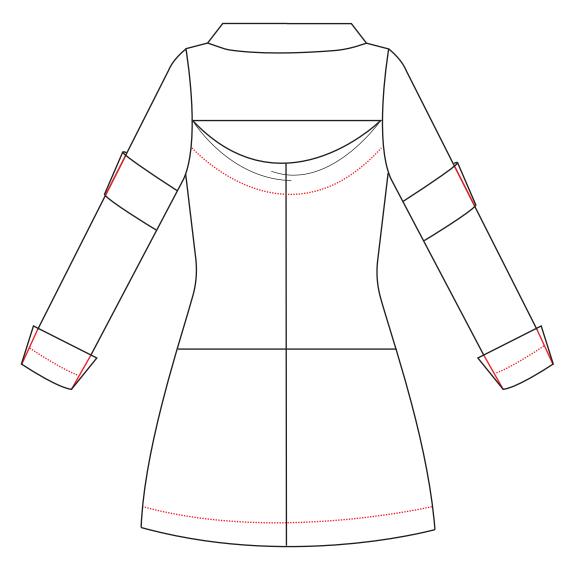

with K in

pink paradise

| Style no. | 23                                              |
|-----------|-------------------------------------------------|
| Designer  | Patricia Burgaya                                |
| Quality   | D: Polyester 50%, Cotton 50%<br>K: Acetate 100% |