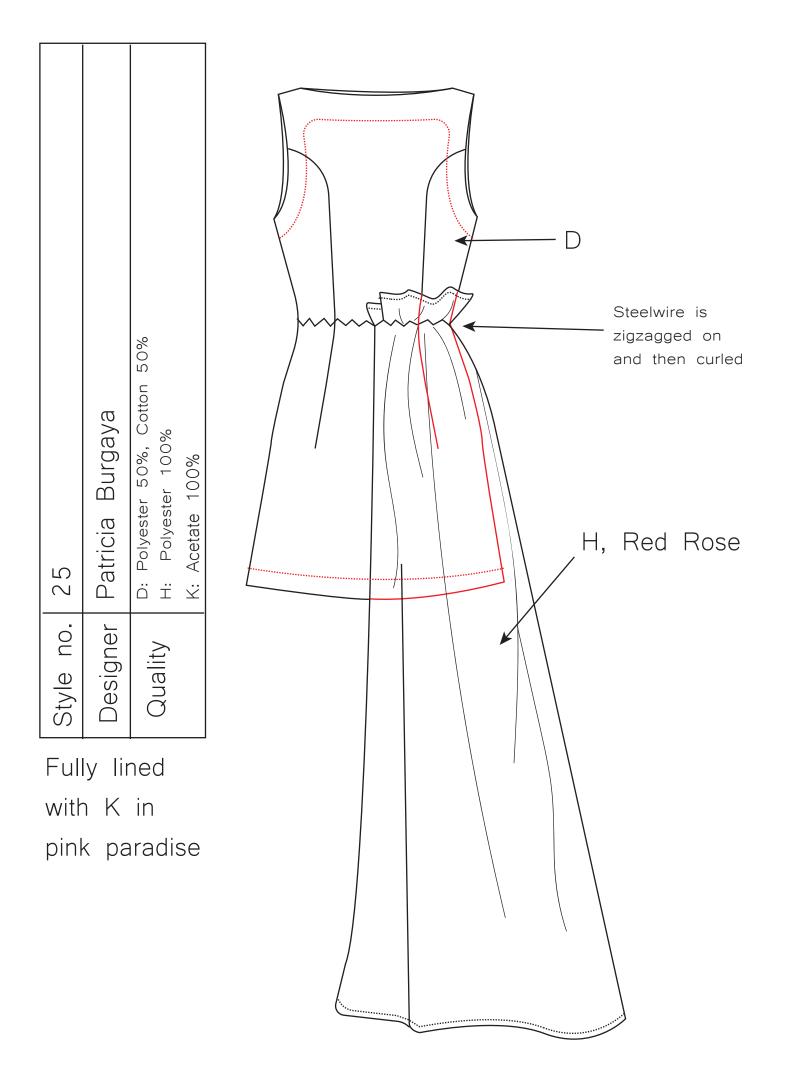

Fully lined with K in

pink paradise

T

| Style no. | 27                                     |
|-----------|----------------------------------------|
| Designer  | Patricia Burgaya                       |
| Quality   | H: Polyester 100%<br>I: Polyester 100% |