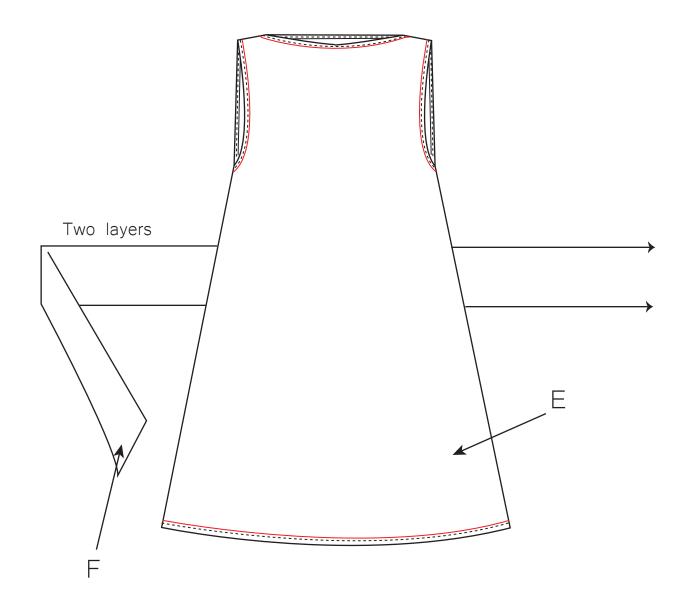

| Style no. | 4                                         |
|-----------|-------------------------------------------|
| Designer  | Patricia Burgaya                          |
| Quality   | E: Polyester 63% Viscosis 33% Elastane 4% |
|           | F: Viscosis 33% Elastane 4% Polyester 63% |