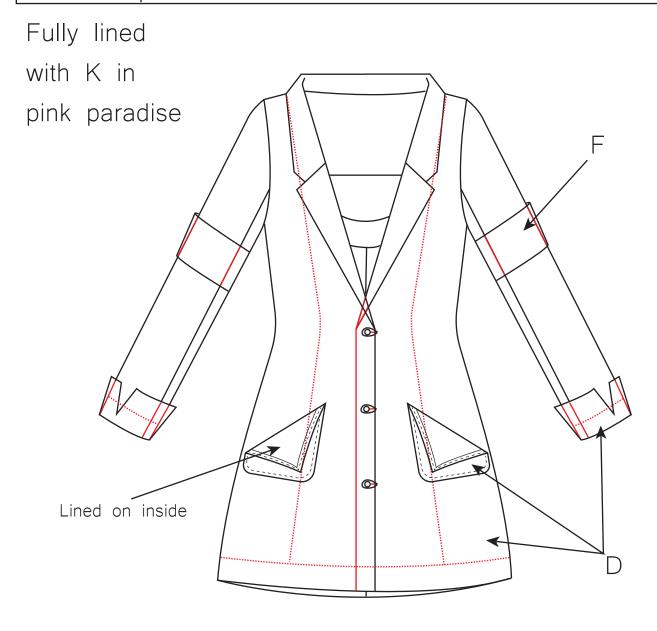

with K in

pink paradise

| Style no. | 23                                              |
|-----------|-------------------------------------------------|
| Designer  | Patricia Burgaya                                |
| Quality   | D: Polyester 50%, Cotton 50%<br>K: Acetate 100% |