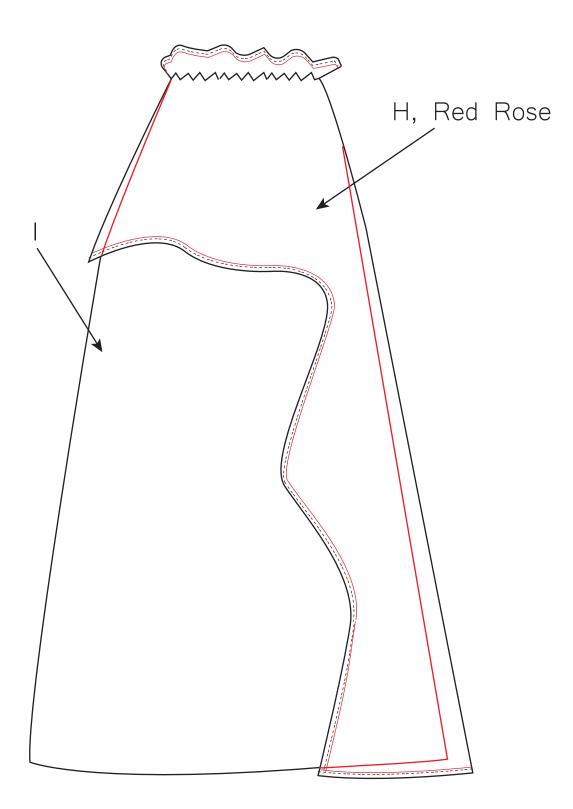

Fully lined with K in

pink paradise

T

| Style no. | 27                                     |
|-----------|----------------------------------------|
| Designer  | Patricia Burgaya                       |
| Quality   | H: Polyester 100%<br>I: Polyester 100% |

| Style no. | 27                                     |  |
|-----------|----------------------------------------|--|
| Designer  | Patricia Burgaya                       |  |
| Quality   | H: Polyester 100%<br>I: Polyester 100% |  |