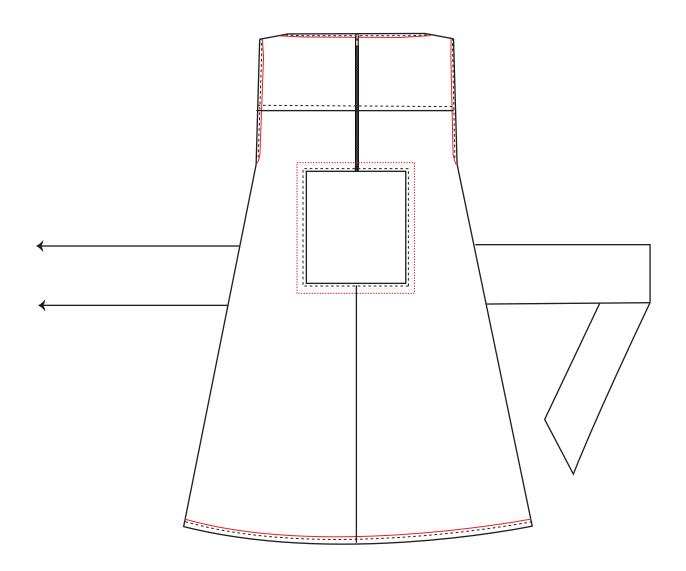

| Style no. | 4                                         |
|-----------|-------------------------------------------|
| Designer  | Patricia Burgaya                          |
| Quality   | E: Polyester 63% Viscosis 33% Elastane 4% |
|           | F: Viscosis 33% Elastane 4% Polyester 63% |