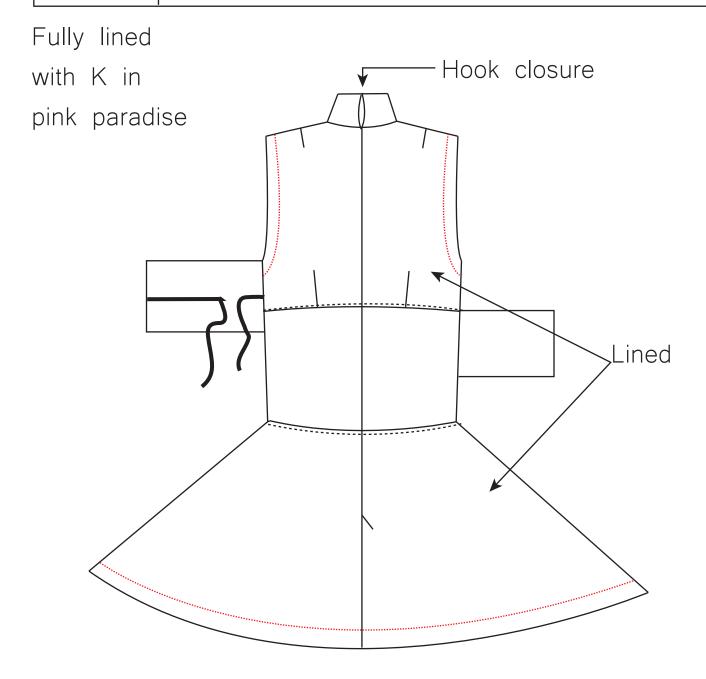

with K in

pink paradise

| Style no. | 23                                              |
|-----------|-------------------------------------------------|
| Designer  | Patricia Burgaya                                |
| Quality   | D: Polyester 50%, Cotton 50%<br>K: Acetate 100% |