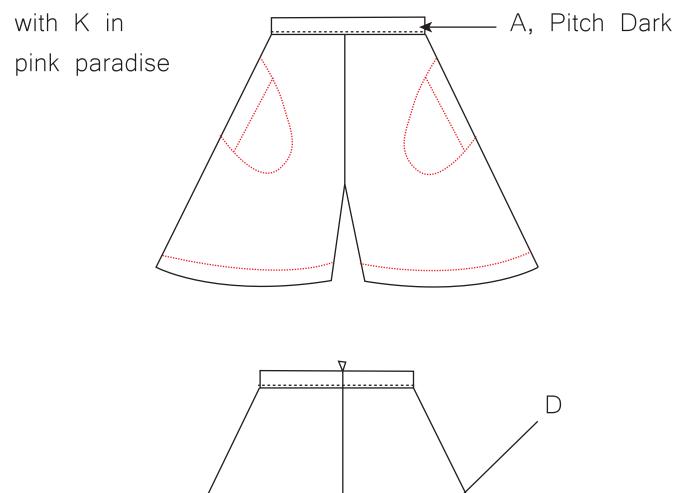

| Style no. | 7                            |
|-----------|------------------------------|
| Designer  | Patricia Burgaya             |
| Quality   | A: Cotton 50%, Polyester 50% |
|           | K: Acetate 100%              |

with K in

pink paradise

| Style no. | 23                                              |
|-----------|-------------------------------------------------|
| Designer  | Patricia Burgaya                                |
| Quality   | D: Polyester 50%, Cotton 50%<br>K: Acetate 100% |