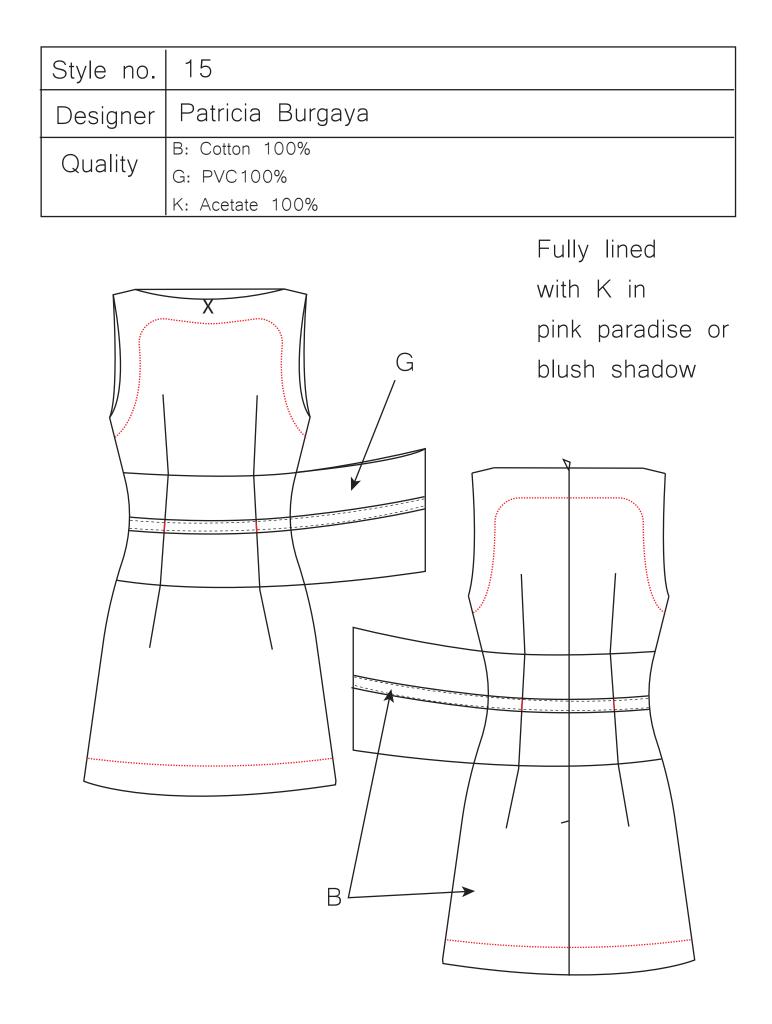

| Style no. | 16                                         |
|-----------|--------------------------------------------|
| Designer  | Patricia Burgaya                           |
| Quality   | D: Polyester 50%, Cotton 50%<br>G: PVC100% |
|           | K: Acetate 100%                            |