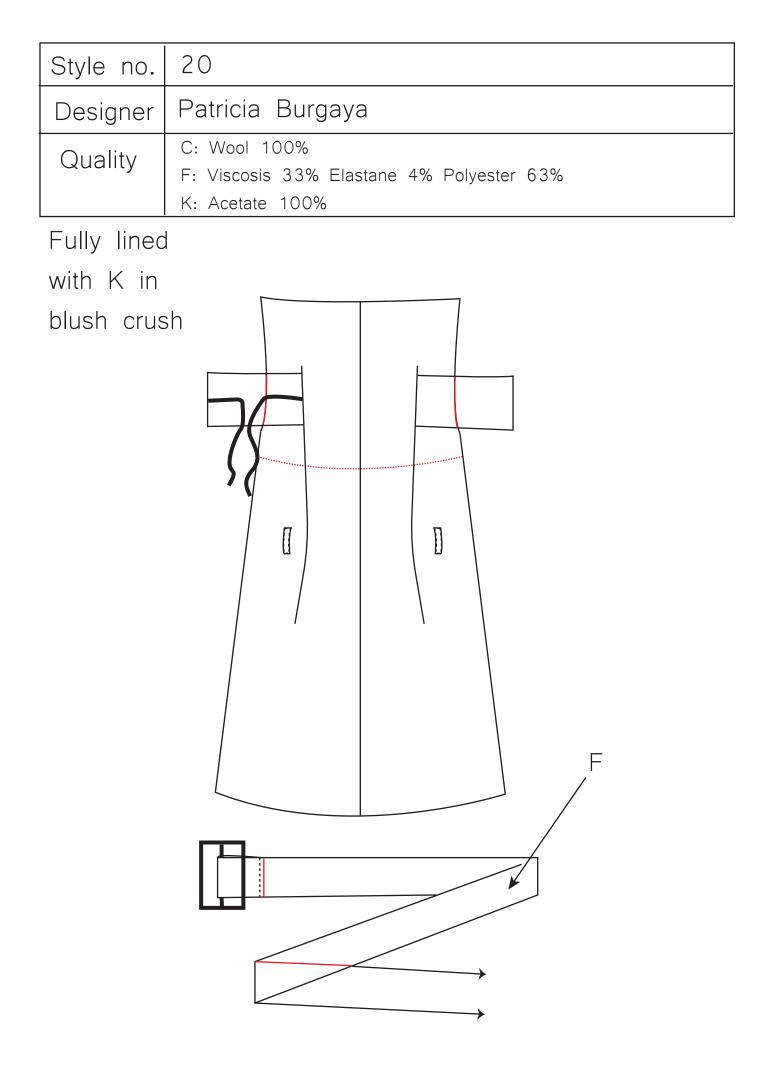

On the squares, two layers of fabric is

used with J effect

fusing on one layer.

| Style no. | 20                                        |
|-----------|-------------------------------------------|
| Designer  | Patricia Burgaya                          |
| Quality   | C: Wool 100%                              |
|           | F: Viscosis 33% Elastane 4% Polyester 63% |
|           | K: Acetate 100%                           |