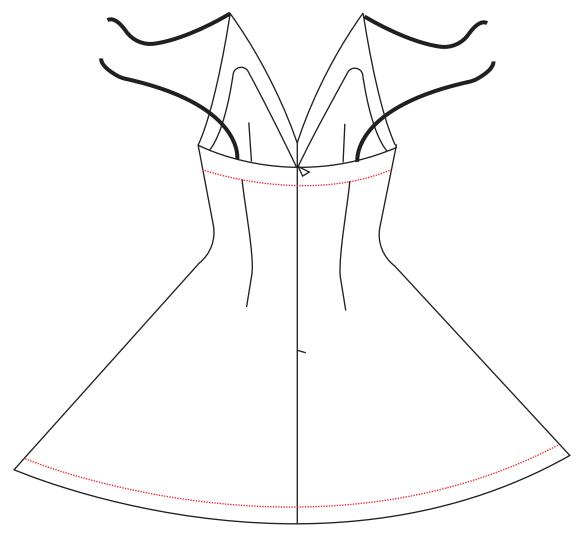

---------------------------------|
| Designer  | Patricia Burgaya                           |
| Quality   | D: Polyester 50%, Cotton 50%<br>G: PVC100% |
|           | K: Acetate 100%                            |



| Style no. | 17                                        |
|-----------|-------------------------------------------|
| Designer  | Patricia Burgaya                          |
| Quality   | F: Viscosis 33% Elastane 4% Polyester 63% |
| Quality   | K: Acetate 100%                           |

Fully lined with K in pitch dark









| Style no. | 18                           |
|-----------|------------------------------|
| Designer  | Patricia Burgaya             |
| Quality   | A: Cotton 50%, Polyester 50% |
|           | K: Acetate 100%              |

with K in

blush shaddow



| Style no. | 19                                                        |
|-----------|-----------------------------------------------------------|
| Designer  | Patricia Burgaya                                          |
| Quality   | C: Wool 100%<br>E; Polyester 63% Viscosis 33% Elastane 4% |
|           | J: Polyester 100%                                         |

On the squares, two layers of fabric is

used with J effect

fusing on one layer.



| Style no. | 20                                        |
|-----------|-------------------------------------------|
| Designer  | Patricia Burgaya                          |
| Quality   | C: Wool 100%                              |
|           | F: Viscosis 33% Elastane 4% Polyester 63% |
|           | K: Acetate 100%