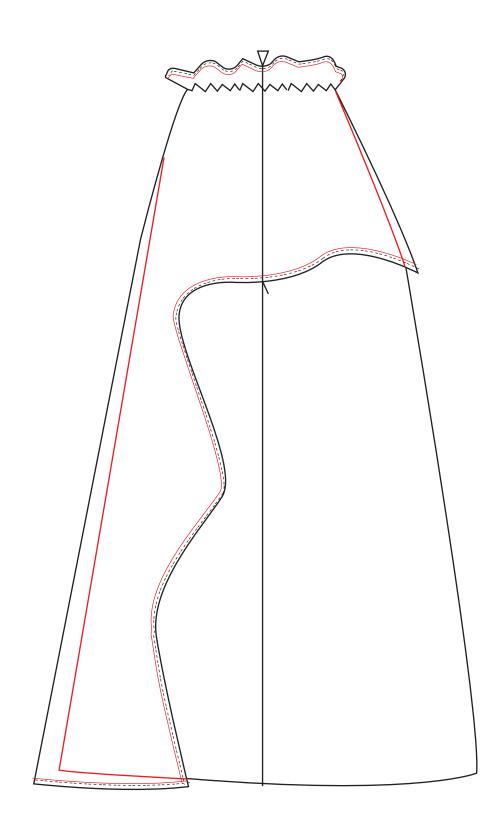

Fully lined with K in

pink paradise

T

| Style no. | 27                                     |
|-----------|----------------------------------------|
| Designer  | Patricia Burgaya                       |
| Quality   | H: Polyester 100%<br>I: Polyester 100% |

| Style no. | 27                                     |  |
|-----------|----------------------------------------|--|
| Designer  | Patricia Burgaya                       |  |
| Quality   | H: Polyester 100%<br>I: Polyester 100% |  |