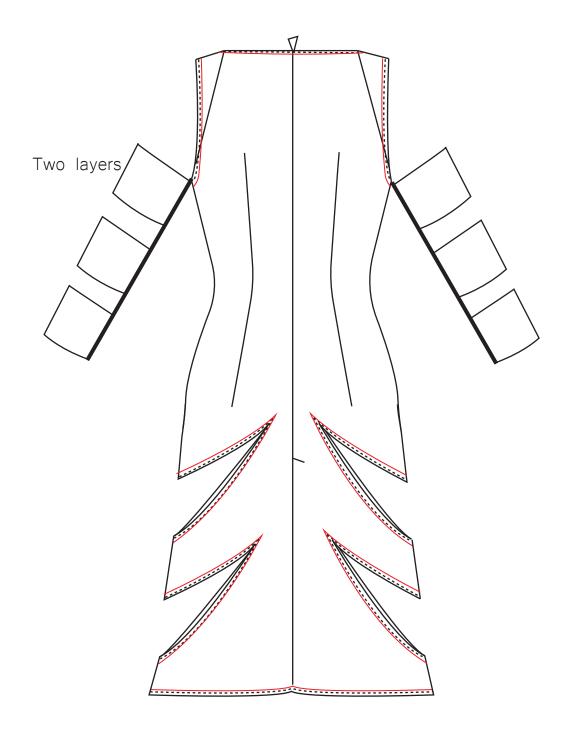

On the squares, two layers of fabric is

used with J effect

fusing on one layer.

| Style no. | 20                                        |
|-----------|-------------------------------------------|
| Designer  | Patricia Burgaya                          |
| Quality   | C: Wool 100%                              |
|           | F: Viscosis 33% Elastane 4% Polyester 63% |
|           | K: Acetate 100%                           |