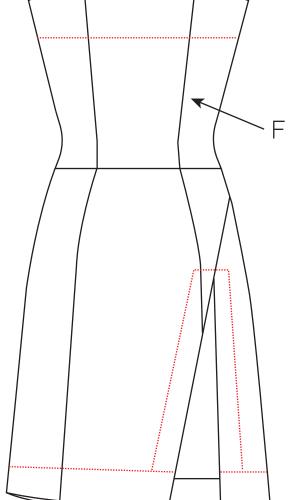

| Style no. | 12                                        |
|-----------|-------------------------------------------|
| Designer  | Patricia Burgaya                          |
| Quality   | F: Viscosis 33% Elastane 4% Polyester 63% |
|           | K: Acetate 100%                           |