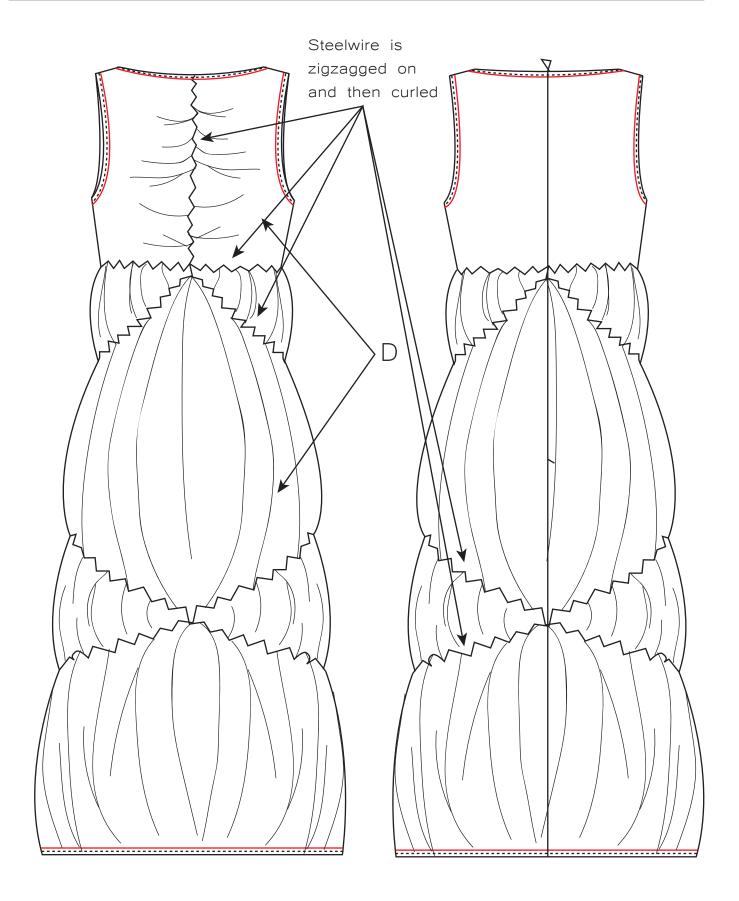

Fully lined with K in

pink paradise

T

| Style no. | 27                                     |
|-----------|----------------------------------------|
| Designer  | Patricia Burgaya                       |
| Quality   | H: Polyester 100%<br>I: Polyester 100% |

| Style no. | 27                                     |  |
|-----------|----------------------------------------|--|
| Designer  | Patricia Burgaya                       |  |
| Quality   | H: Polyester 100%<br>I: Polyester 100% |  |