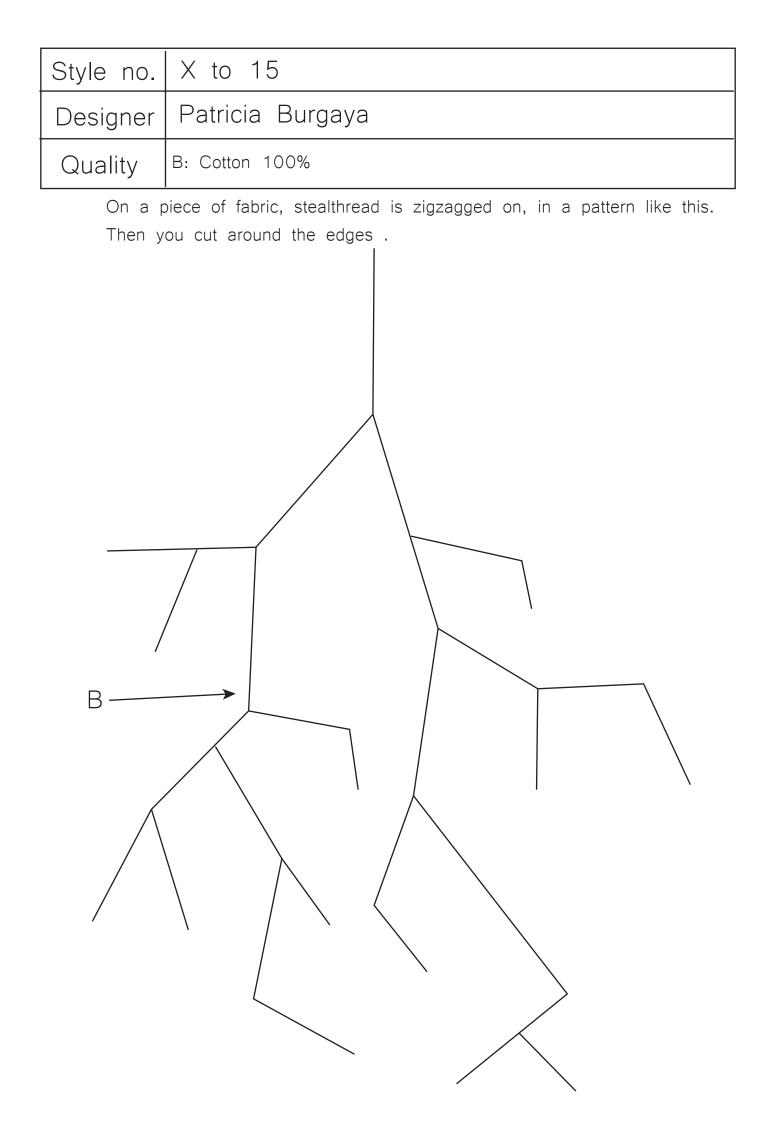

| Style no. | 16                                         |
|-----------|--------------------------------------------|
| Designer  | Patricia Burgaya                           |
| Quality   | D: Polyester 50%, Cotton 50%<br>G: PVC100% |
|           | K: Acetate 100%                            |