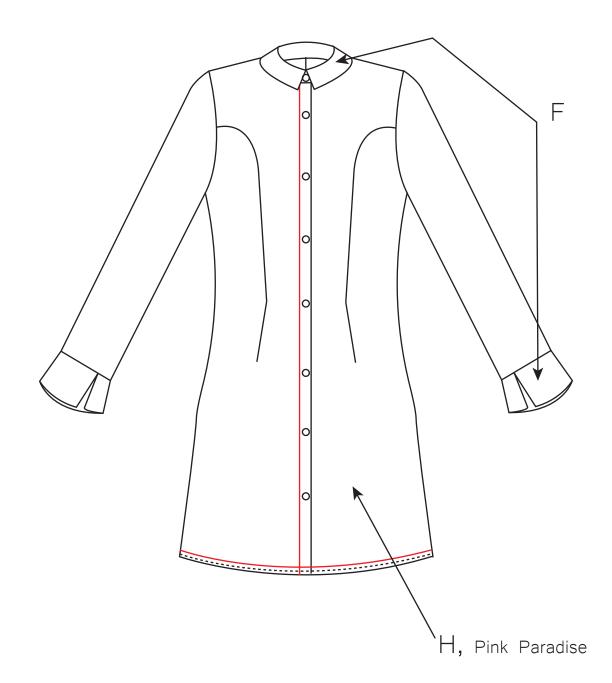

Fully lined with K in

pink paradise

T

| Style no. | 27                                     |
|-----------|----------------------------------------|
| Designer  | Patricia Burgaya                       |
| Quality   | H: Polyester 100%<br>I: Polyester 100% |