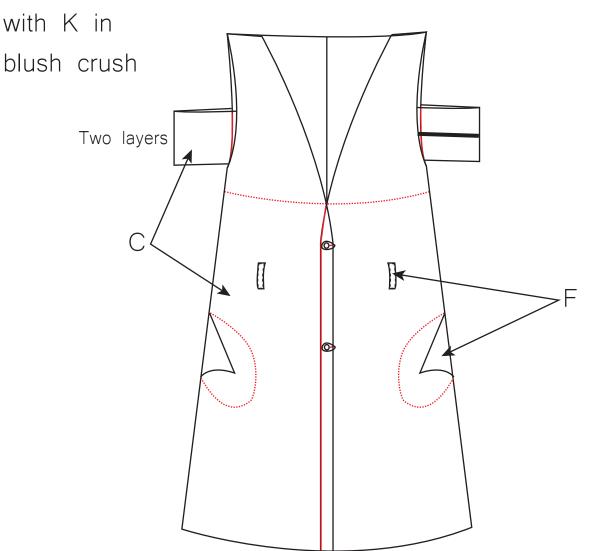

with K in

blush shaddow

| Style no. | 19                                                        |
|-----------|-----------------------------------------------------------|
| Designer  | Patricia Burgaya                                          |
| Quality   | C: Wool 100%<br>E; Polyester 63% Viscosis 33% Elastane 4% |
|           | J: Polyester 100%                                         |