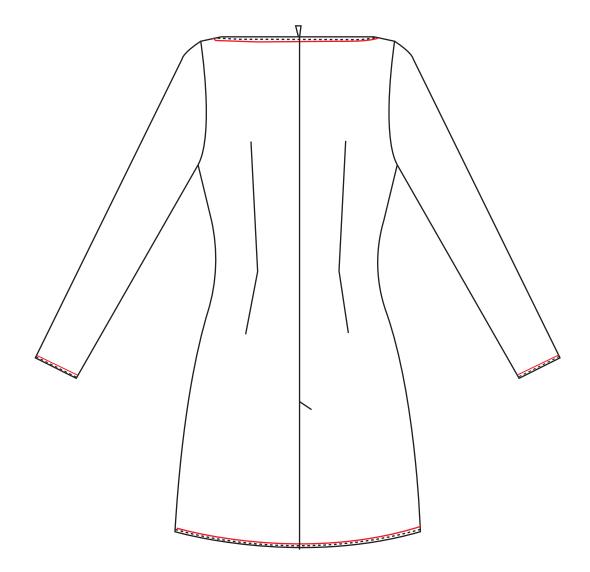

pitch dark

| Style no. | 14               |
|-----------|------------------|
| Designer  | Patricia Burgaya |
| Quality   | C: Wool 100%     |

| Style no. | 14               |
|-----------|------------------|
| Designer  | Patricia Burgaya |
| Quality   | C: Wool 100%     |