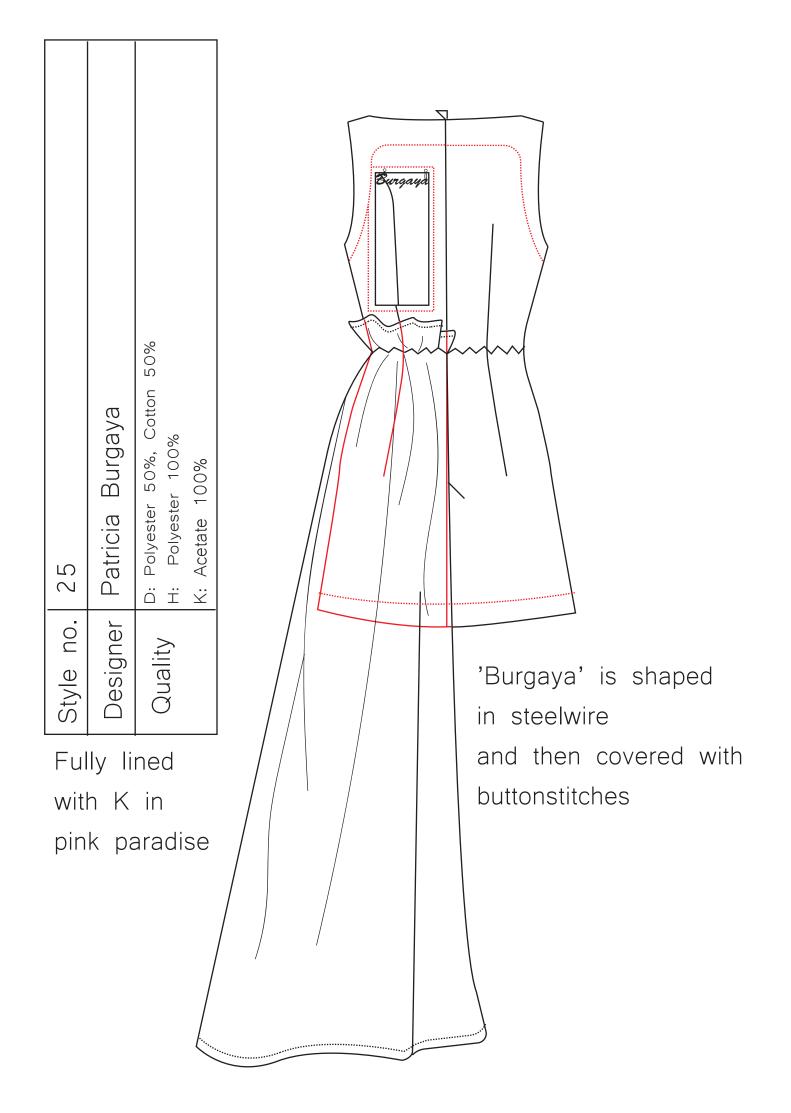

Fully lined with K in

pink paradise

T

| Style no. | 27                                     |
|-----------|----------------------------------------|
| Designer  | Patricia Burgaya                       |
| Quality   | H: Polyester 100%<br>I: Polyester 100% |