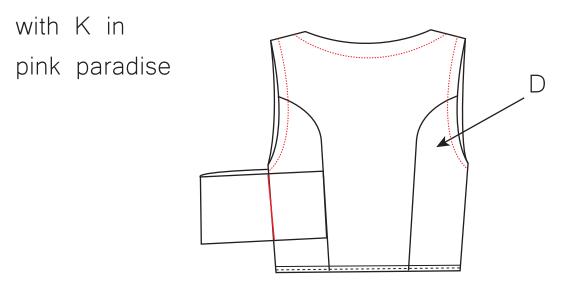

with K in

pink paradise

| Style no. | 23                                              |
|-----------|-------------------------------------------------|
| Designer  | Patricia Burgaya                                |
| Quality   | D: Polyester 50%, Cotton 50%<br>K: Acetate 100% |