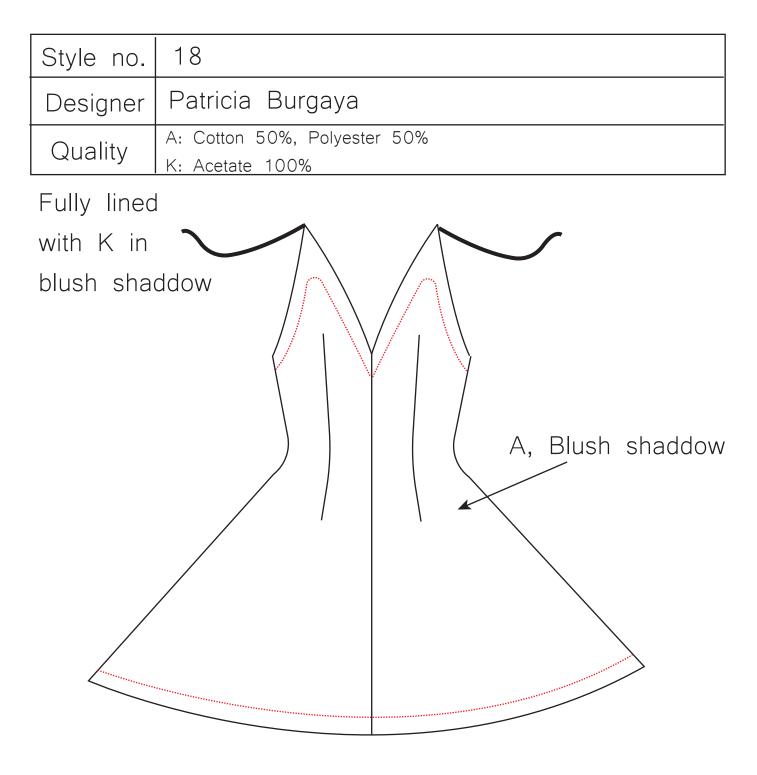

Fully lined with K in pitch dark

| Style no. | 18                           |
|-----------|------------------------------|
| Designer  | Patricia Burgaya             |
| Quality   | A: Cotton 50%, Polyester 50% |
|           | K: Acetate 100%              |