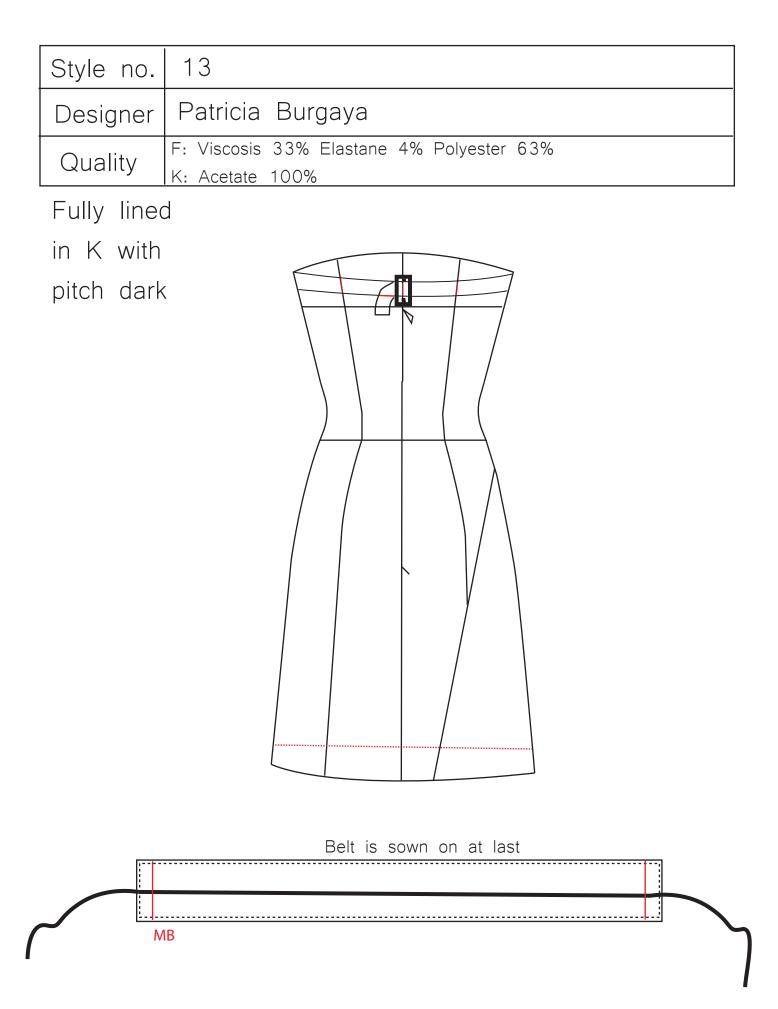

in K with pitch dark

Boning is put in all seams, exept centerback

| Style no.   | 13                                        |
|-------------|-------------------------------------------|
| Designer    | Patricia Burgaya                          |
| Quality     | F: Viscosis 33% Elastane 4% Polyester 63% |
| Quality     | K: Acetate 100%                           |
| Fully lined |                                           |
| in K with   |                                           |