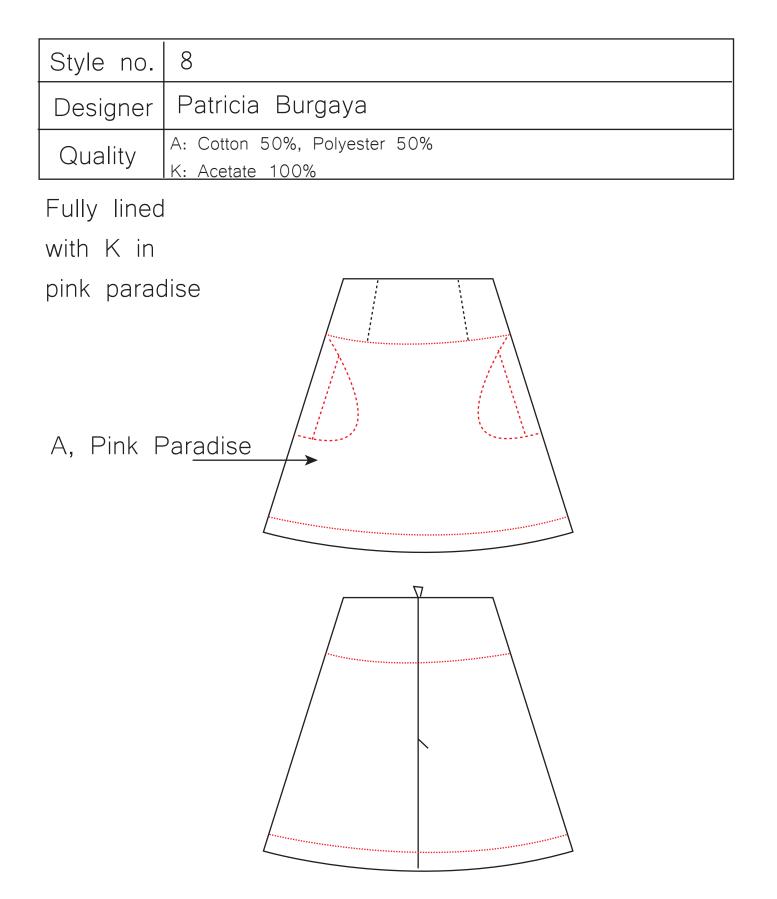

| Style no. | 7                            |
|-----------|------------------------------|
| Designer  | Patricia Burgaya             |
| Quality   | A: Cotton 50%, Polyester 50% |
|           | K: Acetate 100%              |