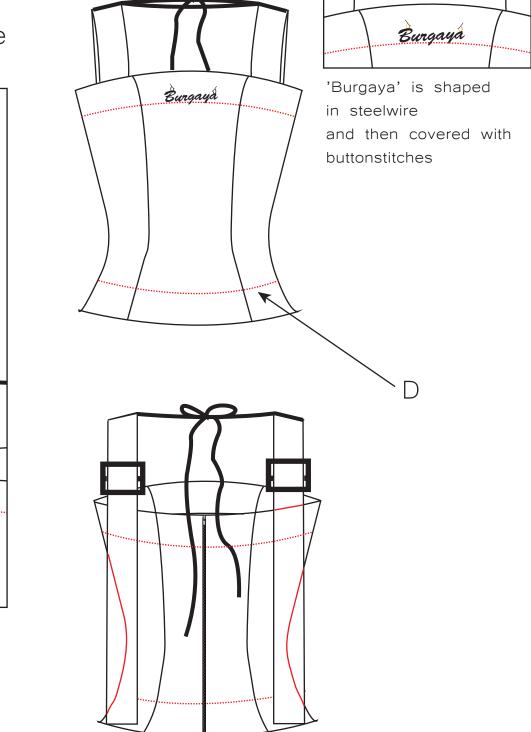

| Style no. | 3                           |
|-----------|-----------------------------|
| Designer  | Patricia Burgaya            |
| Quality   | D:Polyester 50%, Cotton 50% |

| Style no. | 4                                         |
|-----------|-------------------------------------------|
| Designer  | Patricia Burgaya                          |
| Quality   | E: Polyester 63% Viscosis 33% Elastane 4% |
|           | F: Viscosis 33% Elastane 4% Polyester 63% |