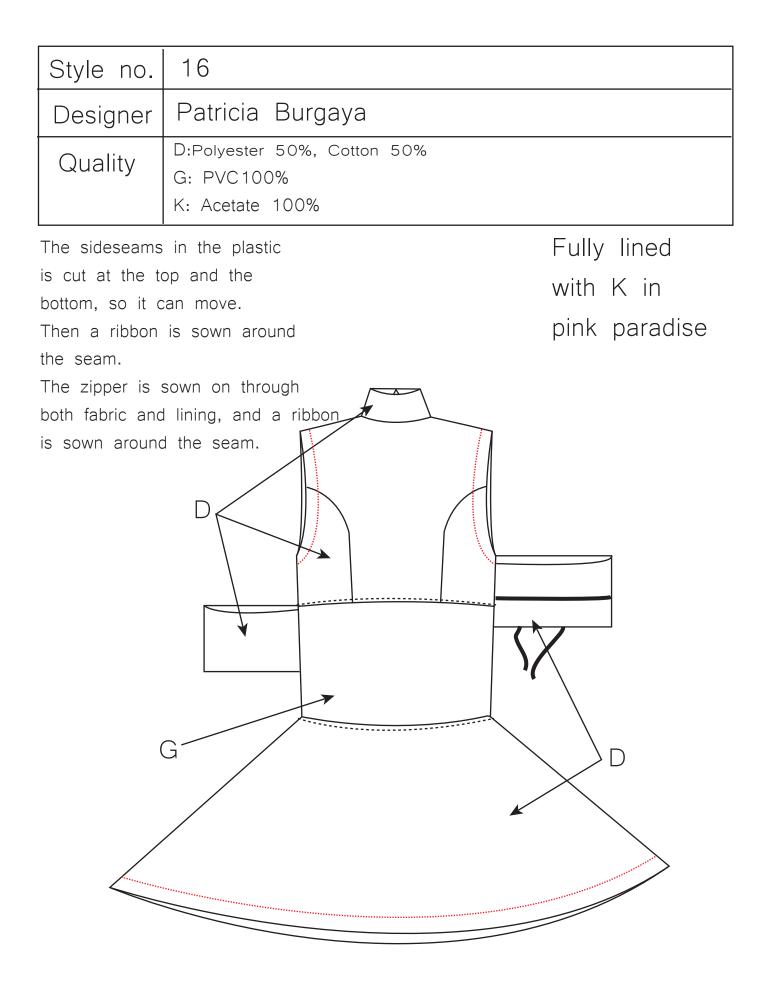

| Style no. | 16                                         |
|-----------|--------------------------------------------|
| Designer  | Patricia Burgaya                           |
| Quality   | D: Polyester 50%, Cotton 50%<br>G: PVC100% |
|           | K: Acetate 100%                            |