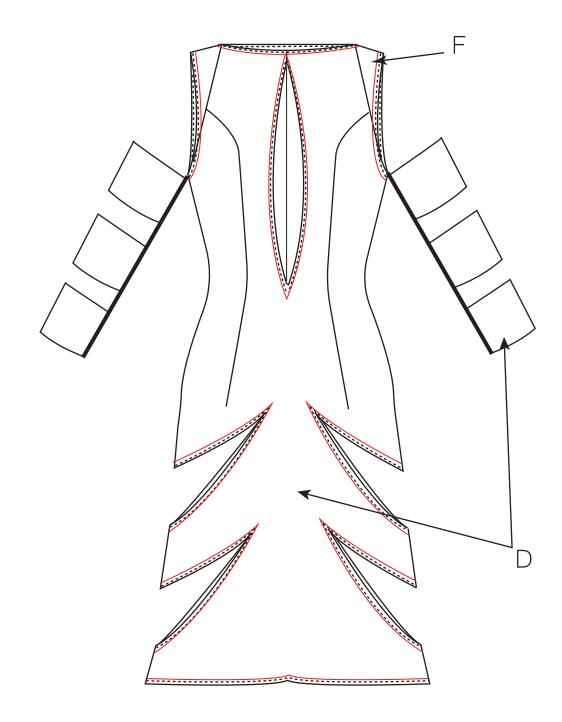

On the squares, two layers of fabric is

used with J effect

fusing on one layer.

| Style no. | 20                                        |
|-----------|-------------------------------------------|
| Designer  | Patricia Burgaya                          |
| Quality   | C: Wool 100%                              |
|           | F: Viscosis 33% Elastane 4% Polyester 63% |
|           | K: Acetate 100%                           |