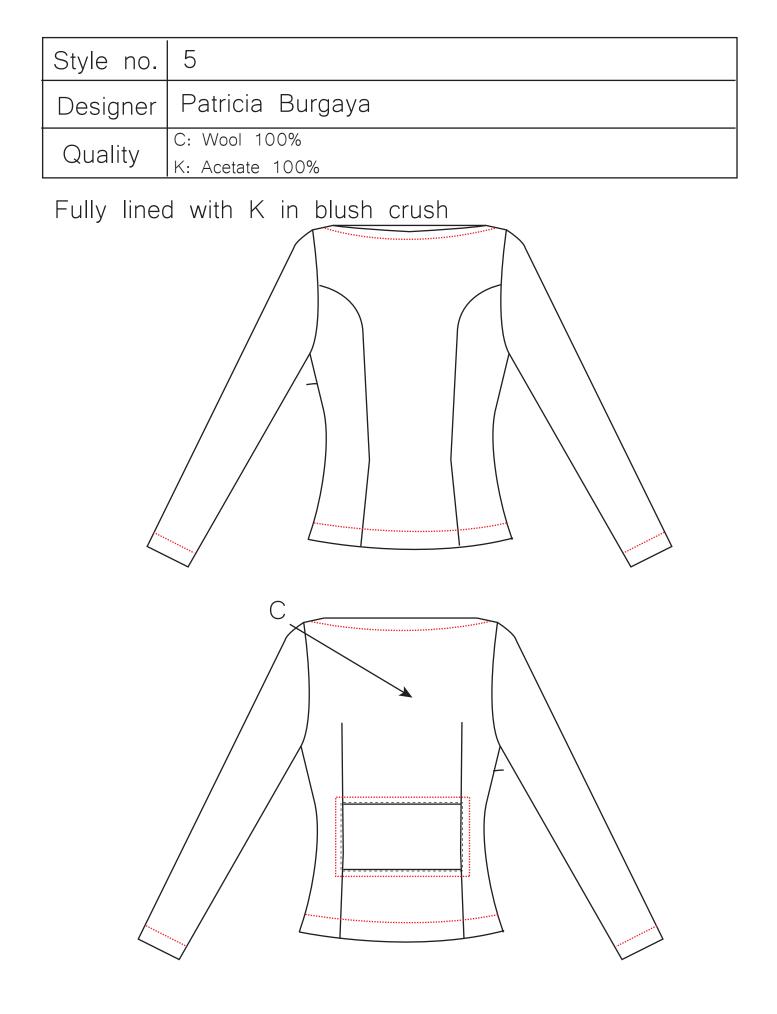

with K in

blush shaddow

| Style no. | 19                                                        |
|-----------|-----------------------------------------------------------|
| Designer  | Patricia Burgaya                                          |
| Quality   | C: Wool 100%<br>E; Polyester 63% Viscosis 33% Elastane 4% |
|           | J: Polyester 100%                                         |