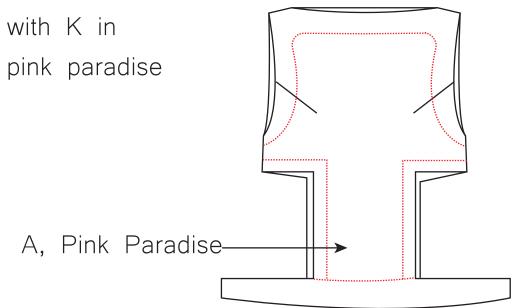

with K in

pink paradise

| Style no. | 23                                              |
|-----------|-------------------------------------------------|
| Designer  | Patricia Burgaya                                |
| Quality   | D: Polyester 50%, Cotton 50%<br>K: Acetate 100% |