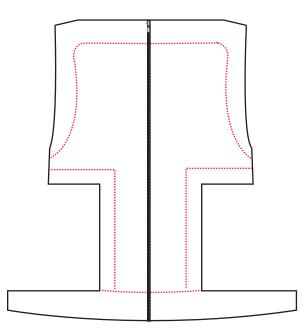

| Style no. | 7                            |
|-----------|------------------------------|
| Designer  | Patricia Burgaya             |
| Quality   | A: Cotton 50%, Polyester 50% |
|           | K: Acetate 100%              |