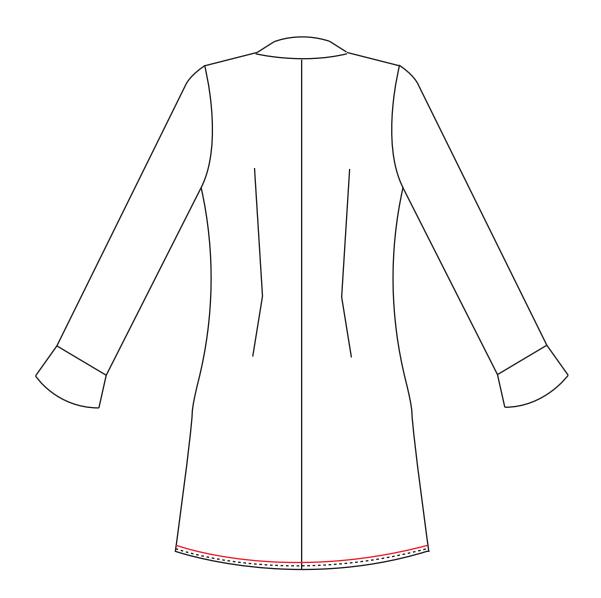

Fully lined with K in

pink paradise

T

| Style no. | 27                                     |
|-----------|----------------------------------------|
| Designer  | Patricia Burgaya                       |
| Quality   | H: Polyester 100%<br>I: Polyester 100% |