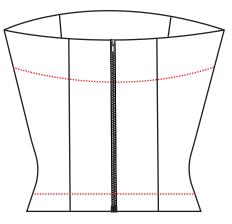

in K with pitch dark

Boning is put in all seams, exept centerback

| Style no.   | 13                                        |
|-------------|-------------------------------------------|
| Designer    | Patricia Burgaya                          |
| Quality     | F: Viscosis 33% Elastane 4% Polyester 63% |
| Quality     | K: Acetate 100%                           |
| Fully lined |                                           |
| in K with   |                                           |