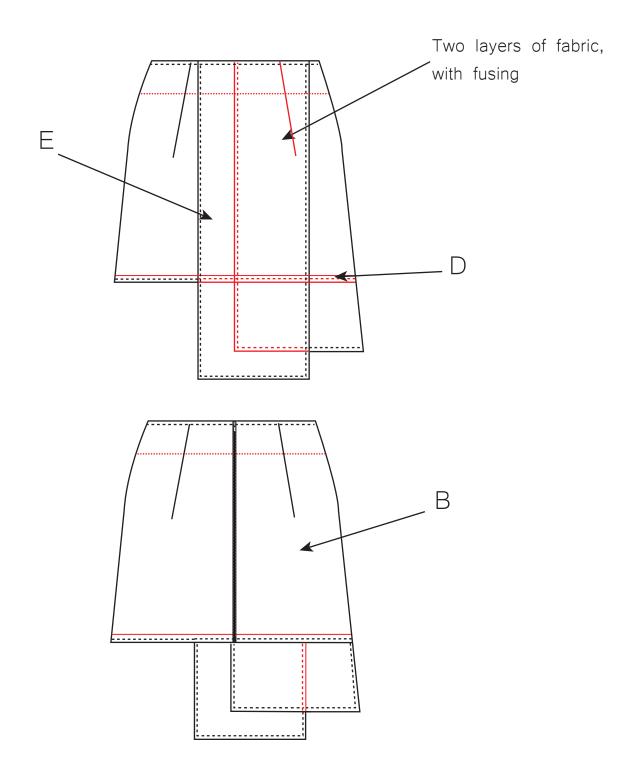

| Style no. | 3                           |
|-----------|-----------------------------|
| Designer  | Patricia Burgaya            |
| Quality   | D:Polyester 50%, Cotton 50% |

| Style no. | 4                                         |
|-----------|-------------------------------------------|
| Designer  | Patricia Burgaya                          |
| Quality   | E: Polyester 63% Viscosis 33% Elastane 4% |
|           | F: Viscosis 33% Elastane 4% Polyester 63% |