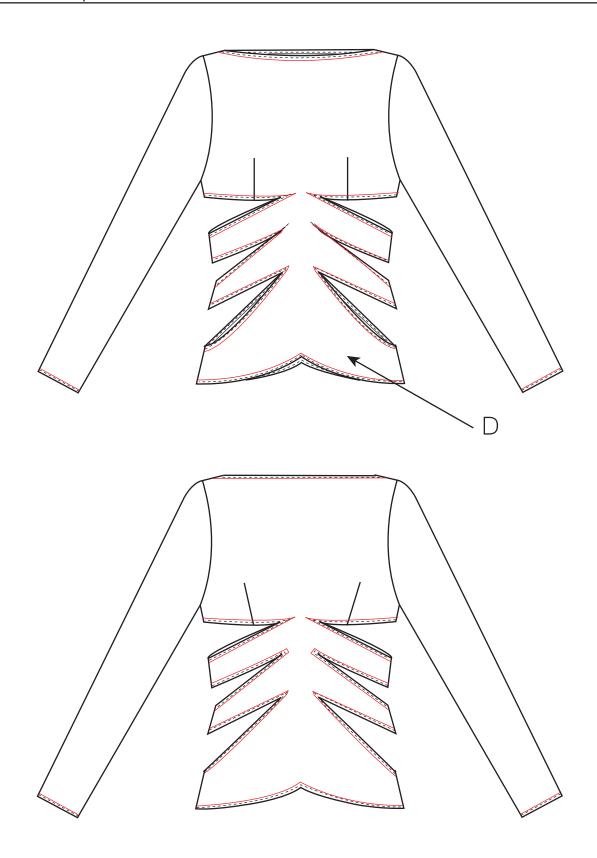

| Style no. | 4                                         |
|-----------|-------------------------------------------|
| Designer  | Patricia Burgaya                          |
| Quality   | E: Polyester 63% Viscosis 33% Elastane 4% |
|           | F: Viscosis 33% Elastane 4% Polyester 63% |