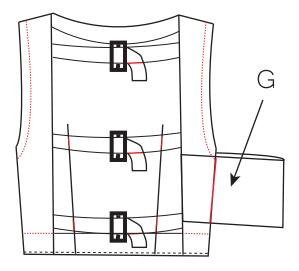

| Style no. | 17                                        |
|-----------|-------------------------------------------|
| Designer  | Patricia Burgaya                          |
| Quality   | F: Viscosis 33% Elastane 4% Polyester 63% |
| Quality   | K: Acetate 100%                           |