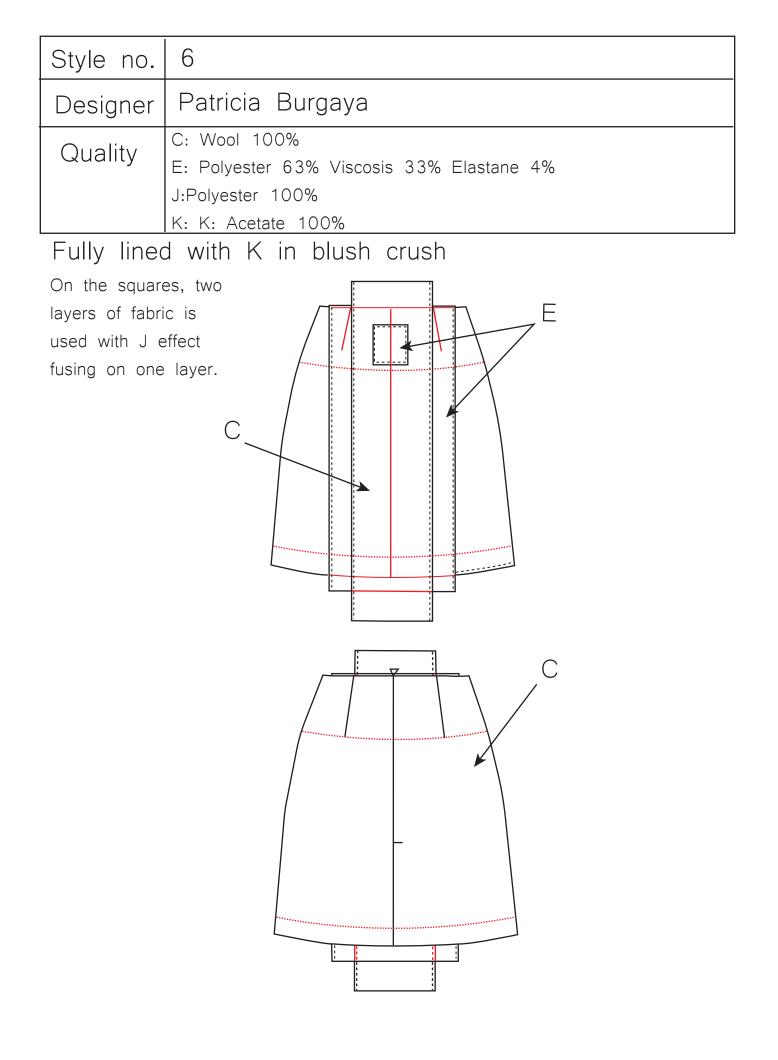

with K in

blush shaddow

| Style no. | 19                                                        |
|-----------|-----------------------------------------------------------|
| Designer  | Patricia Burgaya                                          |
| Quality   | C: Wool 100%<br>E; Polyester 63% Viscosis 33% Elastane 4% |
|           | J: Polyester 100%                                         |

On the squares, two layers of fabric is

used with J effect

fusing on one layer.

| Style no. | 20                                        |
|-----------|-------------------------------------------|
| Designer  | Patricia Burgaya                          |
| Quality   | C: Wool 100%                              |
|           | F: Viscosis 33% Elastane 4% Polyester 63% |
|           | K: Acetate 100%                           |